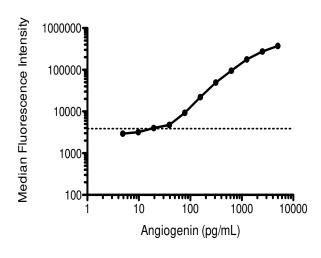

**Analyte Specifications:** 

**Angiogenin** 

**Catalog Number:** 

92001

MultiCyt™ QBeads™ PlexScreen

Reconstituting the Angiogenin Standard in 2 mL of assay diluent results in a concentration of 5000 pg/mL. Standard curves for no-wash and 1-wash protocols were performed in triplicate (+/- S.D.). The limit of detection (dashed line) is 3 standard deviations above the mean of samples without Standard (N=12). Results are typical and may vary based on specific assay conditions.

## STANDARD CURVES

**No-Wash Assay Performance** 

1-Wash Assay Performance

Lowest Detectable Test Conc. (pg/mL): 19.5

Lowest Detectable Test Conc. (pg/mL): 19.5

For research purposes only. Not for resale.

Rev. 1 Jan 2014