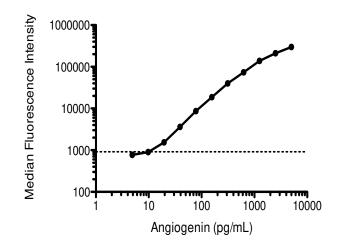

**Analyte Specifications:** 

**Angiogenin** 

**Catalog Number:** 

92001

MultiCyt™ QBeads™ PlexScreen

Reconstituting the Angiogenin Standard in 2 mL of assay diluent results in a concentration of 5000 pg/mL. Standard curves for no-wash and 1-wash protocols were performed in triplicate (+/- S.D.). The limit of detection (dashed line) is 3 standard deviations above the mean of samples without Standard (N=12). Results are typical and may vary based on specific assay conditions.

## STANDARD CURVES

**No-Wash Assay Performance** 

1-Wash Assay Performance

Lowest Detectable Test Conc. (pg/mL): 19.5

Lowest Detectable Test Conc. (pg/mL): 19.5

For research purposes only. Not for resale.

Rev. 1 Jan 2014