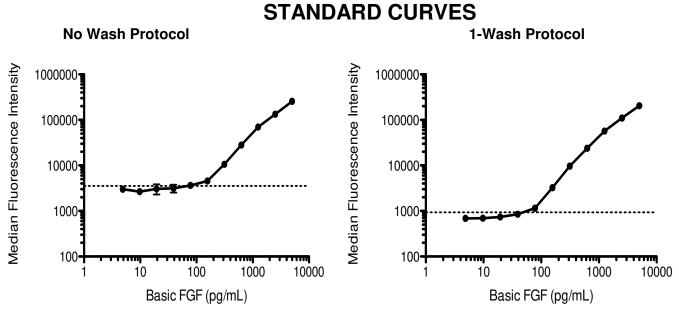

Catalog Number:

**Basic FGF** 

92012

Reconstituting the protein Standard in 2 mL of assay diluent results in a concentration of 5000 pg/mL. Standard curves for no-wash and wash protocols were run in triplicate (+/- S.D.) starting from 5000 pg/mL and proceeding in a 1:2 serial titration. The limit of detection (dashed line) is 3 standard deviations above the mean of samples without Standard (N=12). Results are typical and may vary based on specific assay conditions.

Lowest Detectable Test Conc. (pg/mL): 78.1

For research purposes only. Not for resale.

Lowest Detectable Test Conc. (pg/mL): 78.1