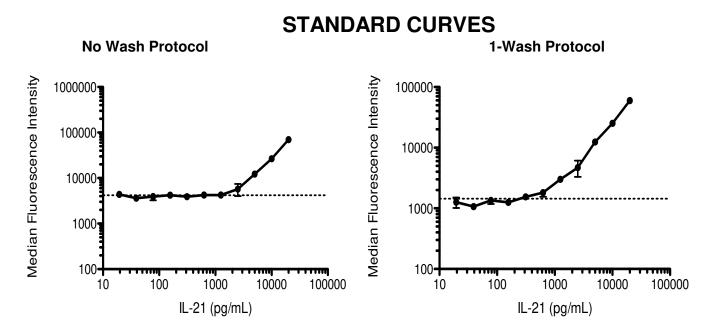

**Analyte Specifications:** 

Catalog Number:

IL-21

92034

Reconstituting the IL-21 standard in 2 mL of assay diluent results in a concentration of 20,000 pg/mL. Standard curves for no-wash and wash protocols were performed in triplicate (+/- S.D.). The limit of detection, represented by the dashed line, is determined by adding 3 standard deviations to the mean of samples without IL-21 (N=12). Results are typical and may vary based on specific assay conditions.