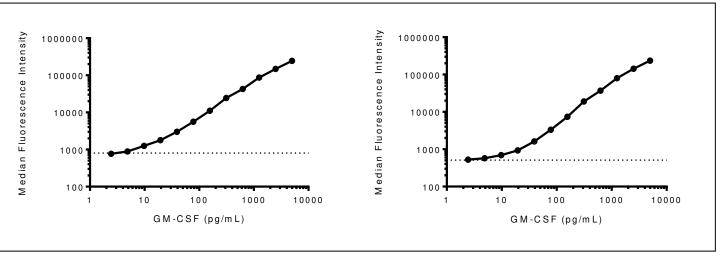

**Analyte Specifications:** 

GM-CSF (CSF2)

Catalog Number:

92055

MultiCyt® QBeads™ PlexScreen Mouse Secreted Protein

Reconstituting the GM-CSF standard in 2 mL of assay diluent results in a concentration of 5000 pg/mL. Standard curves for no-wash and 1-wash protocols are shown starting from 5000 pg/mL and proceeding in a 1:2 serial titration. The limit of detection, represented by the dashed line, is determined by adding 3 standard deviations to the mean of samples without GM-CSF (N=12). Results are typical and may vary based on specific assay conditions.

## **No-Wash Assay Performance**

## 1-Wash Assay Performance

Lowest Detectable Concentration Tested (pg/mL): 5

Lowest Detectable Concentration Tested (pg/mL): 2.4

For research purposes only. Not for resale.

Rev. 1 Sep 2014