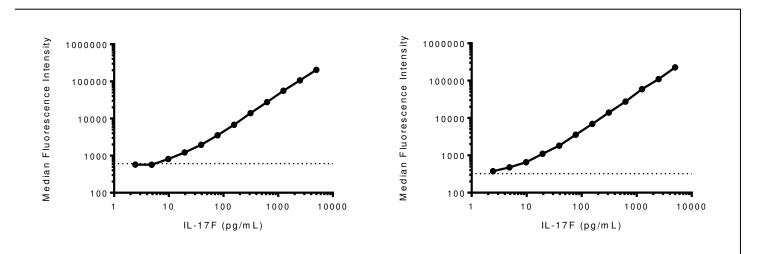

Reconstituting the IL-17F standard in 2 mL of assay diluent results in a concentration of 5,000 pg/mL. Standard curves for no-wash and 1-wash protocols are shown starting from 5,000 pg/mL and proceeding in a 1:2 serial titration. The limit of detection, represented by the dashed line, is determined by adding 3 standard deviations to the mean of samples without IL-17F (N=12). Results are typical and may vary based on specific assay conditions.

## **No-Wash Assay Performance**

Lowest Detectable Concentration Tested (pg/mL): 10 Lowest Detectable Concentration Tested (pg/mL): 2.4

For research purposes only. Not for resale.

Rev. 1 Sep 2014