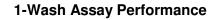

Reconstituting the IL-17F standard in 2 mL of assay diluent results in a concentration of 5,000 pg/mL. Standard curves for no-wash and 1-wash protocols are shown starting from 5,000 pg/mL and proceeding in a 1:2 serial titration. The limit of detection, represented by the dashed line, is determined by adding 3 standard deviations to the mean of samples without IL-17F (N=12). Results are typical and may vary based on specific assay conditions.

## **No-Wash Assay Performance**

Lowest Detectable Concentration Tested (pg/mL): 10 Lowest Detectable Concentration Tested (pg/mL): 2.4

For research purposes only. Not for resale.

Rev. 1 Sep 2014