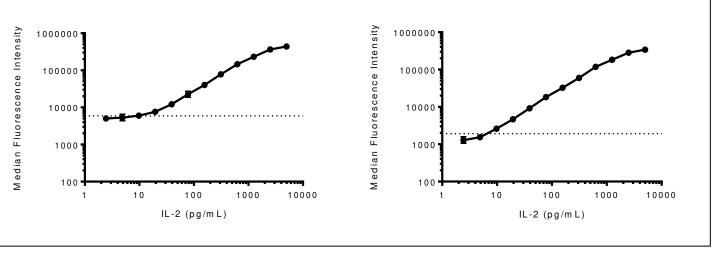

**Analyte Specifications:** 

IL-2

Catalog Number:

92059

MultiCyt® QBeads™ PlexScreen Mouse Secreted Protein

Reconstituting the IL-2 standard in 2 mL of assay diluent results in a concentration of 5,000 pg/mL. Standard curves for no-wash and 1-wash protocols are shown starting from 5,000 pg/mL and proceeding in a 1:2 serial titration. The limit of detection, represented by the dashed line, is determined by adding 3 standard deviations to the mean of samples without IL-2 (N=12). Results are typical and may vary based on specific assay conditions.

## **No-Wash Assay Performance**

## 1-Wash Assay Performance

Lowest Detectable Concentration Tested (pg/mL): 10

Lowest Detectable Concentration Tested (pg/mL): 10

For research purposes only. Not for resale.

Rev. 1 Sep 2014