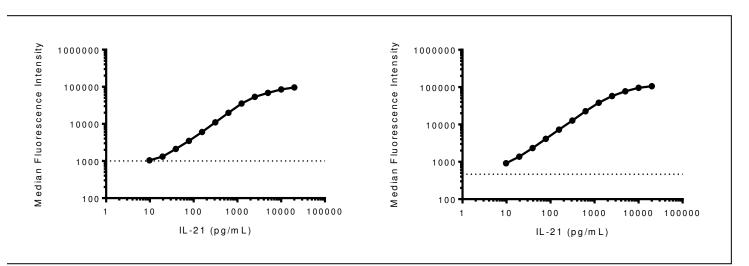

Reconstituting the IL-21 standard in 2 mL of assay diluent results in a concentration of 20,000 pg/mL. Standard curves for no-wash and 1-wash protocols are shown starting from 20,000 pg/mL and proceeding in a 1:2 serial titration. The limit of detection, represented by the dashed line, is determined by adding 3 standard deviations to the mean of samples without IL-21 (N=12). Results are typical and may vary based on specific assay conditions.

## **No-Wash Assay Performance**

## Lowest Detectable Concentration Tested (pg/mL): 10

Lowest Detectable Concentration Tested (pg/mL): 10

For research purposes only. Not for resale.

Rev. 1 Sep 2014