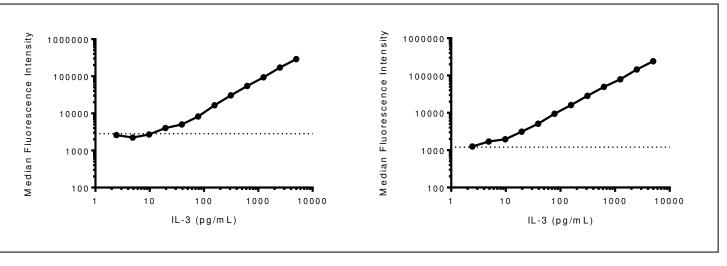

IL-3

**Catalog Number:** 

92060

MultiCyt® QBeads™ PlexScreen Mouse Secreted Protein

Reconstituting the IL-3 standard in 2 mL of assay diluent results in a concentration of 5,000 pg/mL. Standard curves for no-wash and 1-wash protocols are shown starting from 5,000 pg/mL and proceeding in a 1:2 serial titration. The limit of detection, represented by the dashed line, is determined by adding 3 standard deviations to the mean of samples without IL-3 (N=12). Results are typical and may vary based on specific assay conditions.

## **No-Wash Assay Performance**

## 1-Wash Assay Performance

Lowest Detectable Concentration Tested (pg/mL): 20

Lowest Detectable Concentration Tested (pg/mL): 2.4

For research purposes only. Not for resale.

Rev. 1 Sep 2014