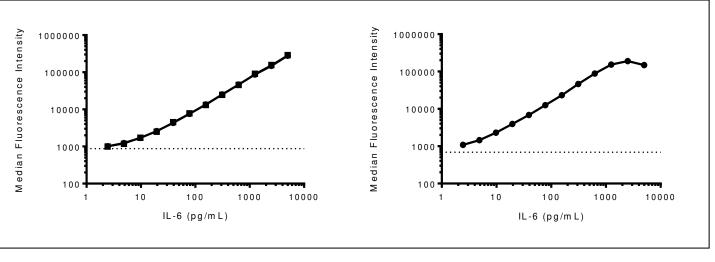

**Analyte Specifications:** 

IL-6

**Catalog Number:** 

92063

MultiCyt® QBeads™ PlexScreen Mouse Secreted Protein

Reconstituting the IL-6 standard in 2 mL of assay diluent results in a concentration of 5000 pg/mL. Standard curves for no-wash and 1-wash protocols are shown starting from 5000 pg/mL and proceeding in a 1:2 serial titration. The limit of detection, represented by the dashed line, is determined by adding 3 standard deviations to the mean of samples without IL-6 (N=12). Results are typical and may vary based on specific assay conditions.

## **No-Wash Assay Performance**

## 1-Wash Assay Performance

Lowest Detectable Concentration Tested (pg/mL): 2.4

Lowest Detectable Concentration Tested (pg/mL): 2.4

For research purposes only. Not for resale.

Rev. 1 Sep 2014