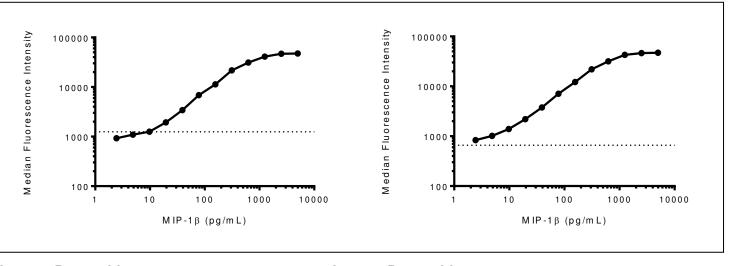

**Analyte Specifications:** 

CCL4 (MIP-1β) Catalog Number:

92076

MultiCyt® QBeads™ PlexScreen Mouse Secreted Protein

Reconstituting the MIP-1 $\beta$  standard in 2 mL of assay diluent results in a concentration of 5,000 pg/mL. Standard curves for no-wash and 1-wash protocols are shown starting from 5,000 pg/mL and proceeding in a 1:2 serial titration. The limit of detection, represented by the dashed line, is determined by adding 3 standard deviations to the mean of samples without MIP-1 $\beta$  (N=12). Results are typical and may vary based on specific assay conditions.

## **No-Wash Assay Performance**

## 1-Wash Assay Performance

Lowest Detectable Concentration Tested (pg/mL): 10

Lowest Detectable Concentration Tested (pg/mL): 2.4

For research purposes only. Not for resale.

Rev. 1 Sep 2014