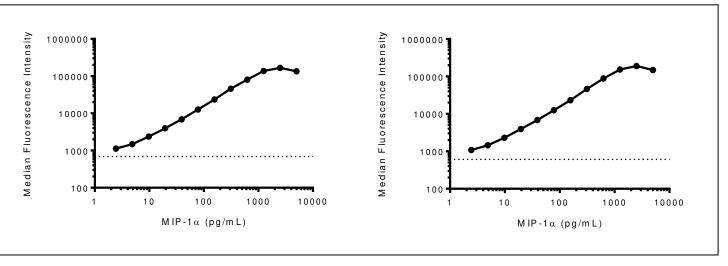

**Analyte Specifications:** 

MIP-1α (CCL3)

**Catalog Number:** 

92075

MultiCyt® QBeads™ PlexScreen Mouse Secreted Protein

Reconstituting the MIP-1 $\alpha$  standard in 2 mL of assay diluent results in a concentration of 5000 pg/mL. Standard curves for no-wash and 1-wash protocols are shown starting from 5000 pg/mL and proceeding in a 1:2 serial titration. The limit of detection, represented by the dashed line, is determined by adding 3 standard deviations to the mean of samples without MIP-1 $\alpha$  (N=12). Results are typical and may vary based on specific assay conditions.

## **No-Wash Assay Performance**

## 1-Wash Assay Performance

Lowest Detectable Concentration Tested (pg/mL): 2.4

Lowest Detectable Concentration Tested (pg/mL): 2.4

For research purposes only. Not for resale.

Rev. 1 Sep 2014