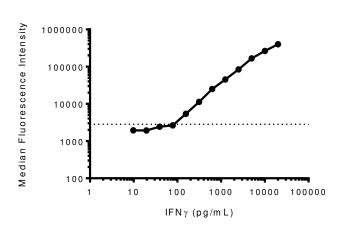

**Analyte Specifications:** 

IFNγ

**Catalog Number:** 

92082

MultiCyt® QBeads™ PlexScreen Rat Secreted Protein

Reconstituting the IFN $\gamma$  standard in 2 mL of assay diluent results in a concentration of 20,000 pg/mL. Standard curves for no-wash and 1-wash protocols are shown starting from 20,000 pg/mL and proceeding in a 1:2 serial titration. The limit of detection, represented by the dashed line, is determined by adding 3 standard deviations to the mean of samples without IFN $\gamma$  (N=12). Results are typical and may vary based on specific assay conditions.

## **No-Wash Assay Performance**

Lowest Detectable Concentration Tested (pg/mL): 156

For research purposes only. Not for resale.

Lowest Detectable Concentration Tested (pg/mL): 9.8

Rev. 1

Sep 2014