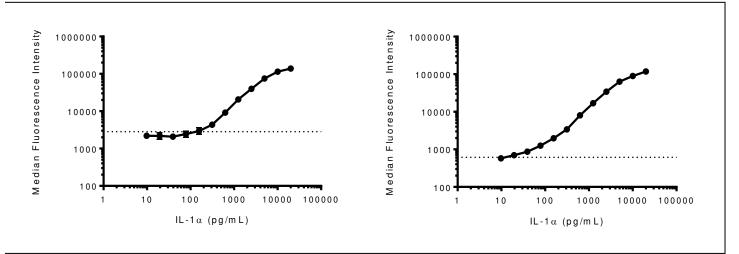

Reconstituting the IL-1 $\alpha$  standard in 2 mL of assay diluent results in a concentration of 20,000 pg/mL. Standard curves for no-wash and 1-wash protocols are shown starting from 20,000 pg/mL and proceeding in a 1:2 serial titration. The limit of detection, represented by the dashed line, is determined by adding 3 standard deviations to the mean of samples without IL-1 $\alpha$  (N=12). Results are typical and may vary based on specific assay conditions.

## **No-Wash Assay Performance**

1-Wash Assay Performance

## Lowest Detectable Concentration Tested (pg/mL): 156

Lowest Detectable Concentration Tested (pg/mL): 19.5

For research purposes only. Not for resale.