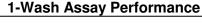

**Analyte Specifications:** 

**TNF** 

**Catalog Number:** 

92087

MultiCyt® QBeads™ PlexScreen Rat Secreted Protein

Reconstituting the TNF standard in 2 mL of assay diluent results in a concentration of 20,000 pg/mL. Standard curves for no-wash and 1-wash protocols are shown starting from 20,000 pg/mL and proceeding in a 1:2 serial titration. The limit of detection, represented by the dashed line, is determined by adding 3 standard deviations to the mean of samples without TNF (N=12). Results are typical and may vary based on specific assay conditions.

## **No-Wash Assay Performance**

Lowest Detectable Concentration Tested (pg/mL): 312

Lowest Detectable Concentration Tested (pg/mL): 78

For research purposes only. Not for resale.

Rev. 1 Sep 2014