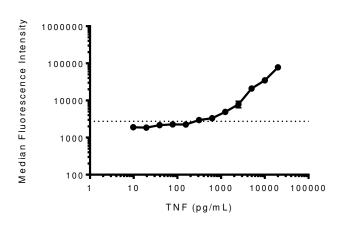

**Analyte Specifications:** 

**TNF** 

**Catalog Number:** 

92087

MultiCyt® QBeads™ PlexScreen Rat Secreted Protein

Reconstituting the TNF standard in 2 mL of assay diluent results in a concentration of 20,000 pg/mL. Standard curves for no-wash and 1-wash protocols are shown starting from 20,000 pg/mL and proceeding in a 1:2 serial titration. The limit of detection, represented by the dashed line, is determined by adding 3 standard deviations to the mean of samples without TNF (N=12). Results are typical and may vary based on specific assay conditions.

## **No-Wash Assay Performance**

Lowest Detectable Concentration Tested (pg/mL): 312

Lowest Detectable Concentration Tested (pg/mL): 78

For research purposes only. Not for resale.

Rev. 1 Sep 2014